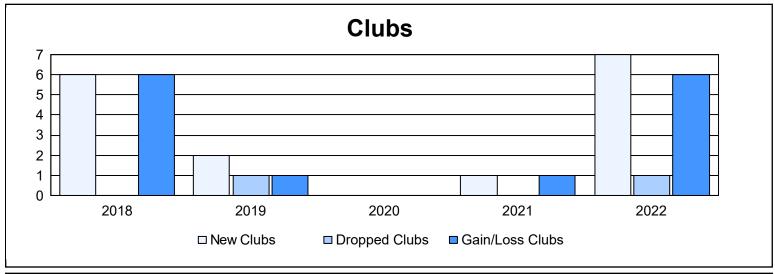

District 412 B As of June 2022 Cumulative

| Year      | New<br>Clubs | Dropped<br>Clubs | Gain/<br>Loss<br>Clubs | New<br>Members | Charter<br>Members | Reinstate<br>Members | Transfer<br>Members | Total<br>Member<br>Added | Total<br>Members<br>Dropped | Gain/<br>Loss<br>Members |
|-----------|--------------|------------------|------------------------|----------------|--------------------|----------------------|---------------------|--------------------------|-----------------------------|--------------------------|
| 2017-2018 | 6            | 0                | 6                      | 178            | 204                | 3                    | 2                   | 387                      | 105                         | 282                      |
| 2018-2019 | 2            | 1                | 1                      | 53             | 55                 | 3                    | 2                   | 113                      | 200                         | -87                      |
| 2019-2020 | 0            | 0                | 0                      | 39             | 6                  | 0                    | 2                   | 47                       | 70                          | -23                      |
| 2020-2021 | 1            | 0                | 1                      | 151            | 35                 | 3                    | 3                   | 192                      | 130                         | 62                       |
| 2021-2022 | 7            | 1                | 6                      | 128            | 186                | 11                   | 0                   | 325                      | 200                         | 125                      |
| Average   | 3            | 0                | 3                      | 110            | 97                 | 4                    | 2                   | 213                      | 141                         | 72                       |