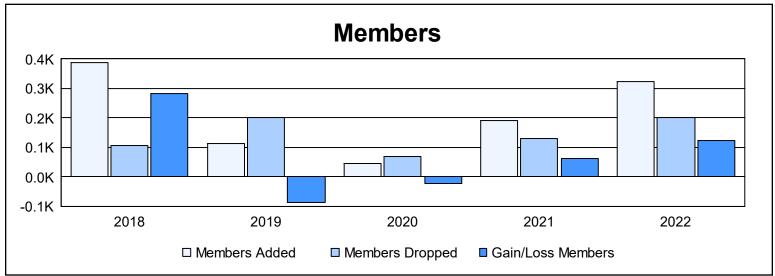

District 412 B As of June 2022 Cumulative

| Year      | New<br>Clubs | Dropped<br>Clubs | Gain/<br>Loss<br>Clubs | New<br>Members | Charter<br>Members | Reinstate<br>Members | Transfer<br>Members | Total<br>Member<br>Added | Total<br>Members<br>Dropped | Gain/<br>Loss<br>Members |
|-----------|--------------|------------------|------------------------|----------------|--------------------|----------------------|---------------------|--------------------------|-----------------------------|--------------------------|
| 2017-2018 | 6            | 0                | 6                      | 178            | 204                | 3                    | 2                   | 387                      | 105                         | 282                      |
| 2018-2019 | 2            | 1                | 1                      | 53             | 55                 | 3                    | 2                   | 113                      | 200                         | -87                      |
| 2019-2020 | 0            | 0                | 0                      | 39             | 6                  | 0                    | 2                   | 47                       | 70                          | -23                      |
| 2020-2021 | 1            | 0                | 1                      | 151            | 35                 | 3                    | 3                   | 192                      | 130                         | 62                       |
| 2021-2022 | 7            | 1                | 6                      | 128            | 186                | 11                   | 0                   | 325                      | 200                         | 125                      |
| Average   | 3            | 0                | 3                      | 110            | 97                 | 4                    | 2                   | 213                      | 141                         | 72                       |